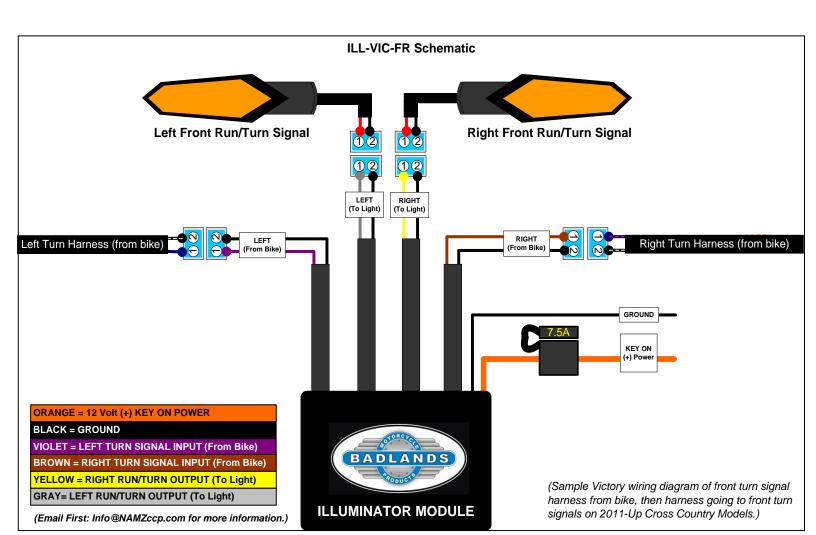

**FEATURES:** This Badlands, Victory Run/Turn Module is designed to combine running light and turn signal functions to each front turn signal through (1) wire per side. The ILL-VIC-FR run/turn module is 100% Plug-N-Play and comes with labels on each connection for easy installation. Our module has a built-in Load Equalizer which will prevent a "rapid-flash" turn signal or indicating light. Now you understand the features of our Illuminator Module, let's talk about installation.

PLUG-N-PLAY: This module is 100% Plug-N-Play with the proper connectors pre-installed and labeled. The wiring colors on our Run/Turn Module are defined in the color chart below (bottom left corner). The fused ORANGE wire on our module MUST be connected to a KEY ON POWER, and Black wire connects to GROUND. (NOTE, we recommend that you connect the FUSED orange wire from our module to the accessory "KEY ON" Power found inside the front fairing, and the black wire to the accessory GROUND. Using the provided 1/4" male tab contacts).

DO NOT CONNECT THE ORANGE FUSE WIRE TO CONSTANT POWER OR YOUR LIGHTS WILL STAY ON AND DRAIN YOUR BATTERY

**INSTALLATION:** The ILL-VIC-FR module offers Plug-n-Play technology, making installation quick and easy. Simply remove your front fairing, locate your left and right turn signal wiring, plug our module in between. Connect to the accessory power (KEY ON) and ground contacts found in the fairing with our provided 1/4" tab terminals, and your done. (NOTE, ILL-VIC-FR is intended for 2011-Up Cross Country Models ONLY)